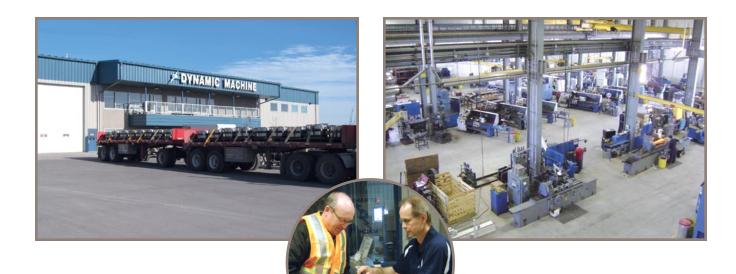

## INDESTAN STRENGTH

In 1970, eight talented machinists started Dynamic Machine Corporation which quickly became Manitoba's Premier Machine Shop. In 1980, Dynamic added the Dynamic Fluid Power division to service its growing hydraulic business. With the full intent of becoming a "complete service solution provider" to their clients, Dynamic Compressed Air was created in 1992, so that pneumatics could be added to the product and service offerings. In 2008, Westcan Hydraulic Lines, Inc. was added to the Dynamic Group of Companies, to service west-Winnipeg.

Expanding to our current location has allowed Dynamic to serve all industries – agriculture, food handling, manufacturing, mining, power generation, transportation. Whether it's a custom-machined part or repair, a compressor or air treatment system, a hydraulic or pneumatic component, or engineering and development of a complete fluid power system – Dynamic people are there, where and when you need us, to be a part of your solution strategy.

#### DRIVE-THRU LOADING BAYS

FULL-SIZE TRUCK AND TRAILER CAPACITY RIGHT ON THE SHOP FLOOR

#### GANTRY CRANES

30 - Ton Capacity cranes deliver parts to any site in the shop