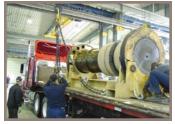

#### GANTRY CRANES

30 - Ton Capacity cranes deliver parts to any site in the shop