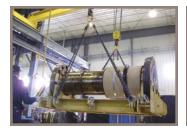

#### GANTRY CRANES

30 - Ton Capacity cranes deliver parts to any site in the shop